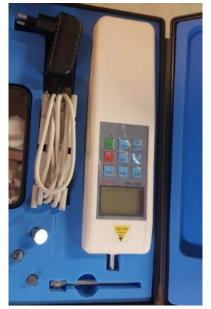

Camera SONY - FDR-X3000 Captures the experiments

Camera SONY - RXO Captures the experiments

Laser Profiler

BANNER® - LTF24IC2LDQ

Measures the distance of points on the bed level to obtain a bed profile

Dynamometer VERTH - VH-50 Measure the force