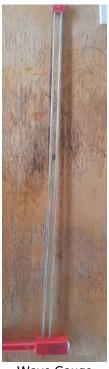

## Coastal and Ocean Engineering Lab - K5 Building

Acoustic Doppler Velocimetry
NORTEK AS - VECTRINO+ (PLUS)
Measures the instantaneous velocity components
of a flow at a single point

Wave Gauge
DHI - TYPE 202 – 60 cm
Measures the water surface elevation by
measuring the gauge voltages