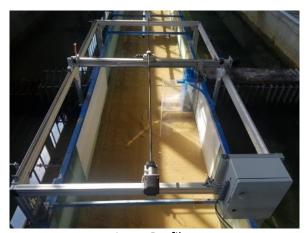

Camera SONY - FDR-X3000 Captures the experiments

Camera SONY - RXO Captures the experiments

Laser Profiler

BANNER® - LTF24IC2LDQ

Measures the distance of points on the bed level to obtain a bed profile

Dynamometer VERTH - VH-50 Measure the force