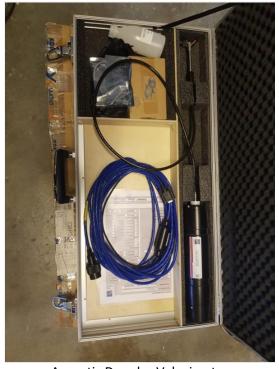

## Coastal and Ocean Engineering Lab - K5 Building

Acoustic Doppler Velocimetry
NORTEK AS - VECTRINO+ (PLUS)
Measures the instantaneous velocity components
of a flow at a single point

Wave Gauge
DHI - TYPE 202 – 60 cm
Measures the water surface elevation by
measuring the gauge voltages