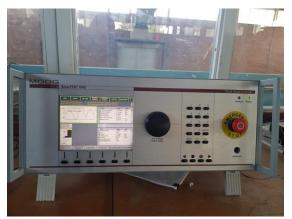

Data Acquisition Deck

DHI

Collects and shows the wave gauge readings

simultaneously

Pressure Sensor KISTLER - 601CAA Measures the fluid pressure

Standard Alone Controller MOOG – SmarTEST ONE Controls the random wave generator