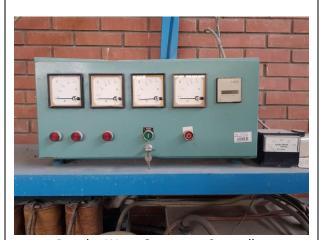

Regular Wave Generator Controller
Controls the generation of the regular waves

Regular Wave Generator Controller Controls the generation of the regular waves

Camera SONY - HDR-AS50 Captures the experiments