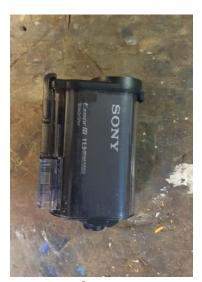

Camera SONY - FDR-X3000 Captures the experiments

Camera SONY - RXO Captures the experiments

Laser Profiler

BANNER® - LTF24IC2LDQ

Measures the distance of points on the bed level to obtain a bed profile

Dynamometer VERTH - VH-50 Measure the force