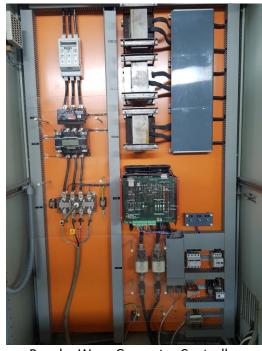

Regular Wave Generator Controller
Controls the generation of the regular waves

Regular Wave Generator Controller Controls the generation of the regular waves

Camera SONY - HDR-AS50 Captures the experiments