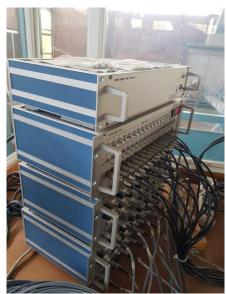

Data Acquisition Deck

DHI

Collects and shows the wave gauge readings

simultaneously

Pressure Sensor KISTLER - 601CAA Measures the fluid pressure

Standard Alone Controller MOOG – SmarTEST ONE Controls the random wave generator